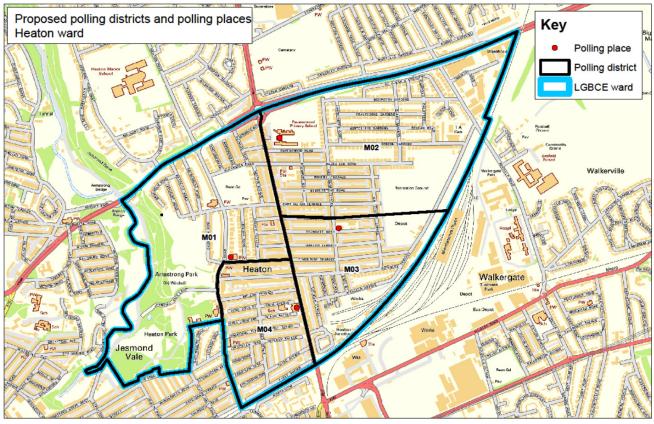

## Ward: Heaton (M)

The ward is made up of parts of North Heaton, South Jesmond (Jesmond Vale), Ouseburn (Armstrong Park) and South Heaton.

There is little or no change to boundaries and polling places in M01 and M04 while the area between the Coast Road and Heaton Junction east of Chillingham Road is divided midway along Tosson Terrace into M02 and M03. This sees the removal of a temporary cabin at Spencer Street, with electors using the Community Centre on Trewhilt Road instead. The ward is wholly within East Parliamentary Constituency.

Newcastle

Map produced by Informatics and Insight Team People Directorate August 2017

Crown copyright 100019569 Ordnance Survey and Database rights 2017

| Ward   | Polling place                                                                                         | New<br>Polling<br>District | Old Polling District     | Proposed Changes                                                                                                                                                                                                                                                                                                                                                                                                                                                                                     |                                                                                                                                                                                                                                                | Returing Officer Comments                                                                                            |
|--------|-------------------------------------------------------------------------------------------------------|----------------------------|--------------------------|------------------------------------------------------------------------------------------------------------------------------------------------------------------------------------------------------------------------------------------------------------------------------------------------------------------------------------------------------------------------------------------------------------------------------------------------------------------------------------------------------|------------------------------------------------------------------------------------------------------------------------------------------------------------------------------------------------------------------------------------------------|----------------------------------------------------------------------------------------------------------------------|
| Heaton | Heaton Methodist Church Hall,<br>Simonside Terrace                                                    | M01                        | NCE/Part SCE/Part<br>PCE | NCE in full, Electors 1 - 1408<br>Plus part SCE, Jesmond Vale<br>Streets<br>Parkside, Benton Bank<br>Newlands, Benton Bank<br>Woodburn, Benton Bank<br>Plus part PCE<br>Streets<br>Armstrong Park                                                                                                                                                                                                                                                                                                    | Electors<br>SCE 45-51 (7)<br>Electors<br>No Electors                                                                                                                                                                                           | Use polling place in former NCE Heaton Methodist<br>Church Hall for voter continuity                                 |
| Heaton | Ravenswood Primary School,                                                                            | M02                        | NDE/Part RCE             | St. Theresa's Presbytery Total Electors 1416 NDE in full, Electors 1 - 1281                                                                                                                                                                                                                                                                                                                                                                                                                          | PCE 1094 (1)                                                                                                                                                                                                                                   | Use polling place in former NDE Ravenswood                                                                           |
|        | Ravenswood Road                                                                                       |                            |                          | Plus Part RCE<br>Streets<br>Ravenswood Road<br>Northumberland Hussar Hotel,<br>Sackville Road<br>Evens 82-6 Sackville Road<br>Odds3-81 Sackville Road<br>Odds3-81 Sackville Road<br>Stanmore Road<br>Rokerby Terrace<br>Odds 181-75 Addycombe Terrace<br>Evens 142-46 Addycombe Terrace<br>Biddlestone Road<br>Cartington Terrace<br>Odds 67-137 Whitefield Terrace<br>Evens 170-76 Whitefield Terrace<br>Evens 170-76 Whitefield Terrace<br>Evens 346-264 Chillingham Road<br>Total Electors - 2534 | Electors<br>RCE 687-751 (64)<br>RCE 972-1044 (115)<br>RCE 1222-1276 (54)<br>RCE 752-922 (171)<br>RCE 134-101 (59)<br>RCE 102-174 (73)<br>RCE 194-409 (216)<br>RCE 1409 (216)<br>RCE 1968-2071 (104)<br>RCE 1277-1399 (123)<br>RCE 637-681 (45) | Primary School                                                                                                       |
| Heaton | Heaton Community Centre, Trewhitt<br>Road - Replacing temporary unit<br>adjacent to 44 Spencer Street | M03                        | RDE/Part RCE             | RDE in full, Electors 1 - 1030<br>Plus Part RCE<br>Streets<br>Evens 160-32 Tosson Terrace<br>Odds 7-69 Addycombe Terrace<br>Evens 42-12 Addycombe Terrace<br>Evens 72-10 Whitefield Terrace<br>Trewhitt Road<br>Warton Terrace<br>Simonside Terrace<br>Rothbury Terrace<br>Total Electors - 1872                                                                                                                                                                                                     | Electors<br>RCE 1400-1490 (91)<br>RCE 1-39 (39)<br>RCE 175-193 (19)<br>RCE 1931-1967 (37)<br>RCE 2072-2102 (31)<br>RCE 1491-1682 (193)<br>RCE 1683-1930 (249)<br>RCE 1045-1221 (179)<br>RCE 923-926 (4)                                        | Use polling place in former RCE Heaton<br>Community Centre as a permanent polling place to<br>replace temporary unit |
| Heaton | Chillingham Road Primary School, Ninth<br>Avenue                                                      | M04                        | RBE                      | RBE in full, Electors 1 - 2005                                                                                                                                                                                                                                                                                                                                                                                                                                                                       |                                                                                                                                                                                                                                                | No change to boundaries or polling place                                                                             |
| L      |                                                                                                       |                            |                          | Total Electors - 2005                                                                                                                                                                                                                                                                                                                                                                                                                                                                                |                                                                                                                                                                                                                                                |                                                                                                                      |